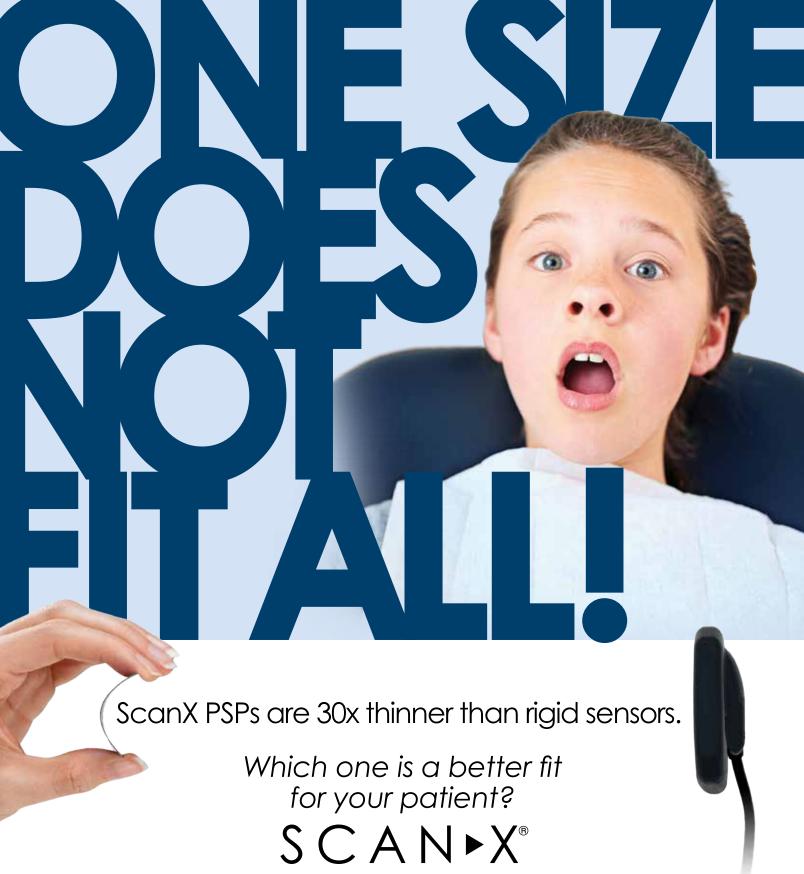

## The ScanX Swift View - the newest addition to the Air Techniques

ScanX product portfolio – is a compact, single-slot phosphor storage plate (PSP) scanner digital radiography system. An ideal in-operatory solution or an adjunct to an existing direct digital sensor, the ScanX Swift View provides high-diagnostic image resolution (up to 20 lp/mm) with intuitive, time-saving digitization for all intraoral sizes (0-4). ScanX PSPs are as thin and flexible as traditional analog film, permitting easy placement for significantly increased patient comfort. And, greater patient comfort ensures fewer retakes, increasing productivity and profitability for the dental practice.

Dentists who are considering adding a ScanX Swift View should ask themselves several questions:

- Is my practice currently filmbased, or digital?
- If I've already incorporated a direct-digital hard sensor, do I still find it difficult to capture images?"
- What percent of my patients are pediatric? What percent are geriatric?
- Do many of my patients have special needs or issues with gagging?
- Do I ever have the need to take a size 4 occlusal?