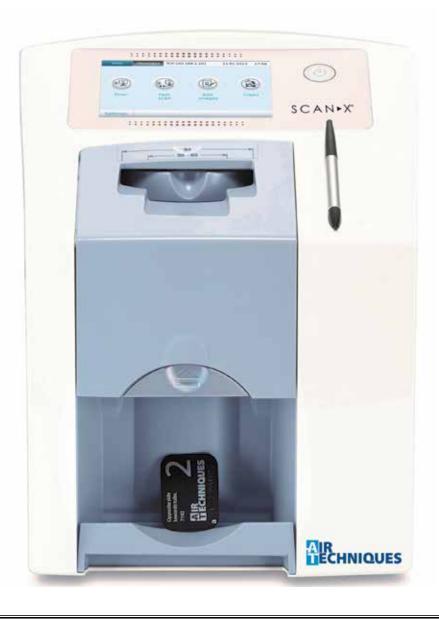

## The ScanX Swift View - the newest addition to the Air Techniques

ScanX product portfolio – is a compact, single-slot phosphor storage plate (PSP) scanner digital radiography system. An ideal in-operatory solution or an adjunct to an existing direct digital sensor, the ScanX Swift View provides high-diagnostic image resolution (up to 20 lp/mm) with intuitive, time-saving digitization for all intraoral sizes (0-4). ScanX PSPs are as thin and flexible as traditional analog film, permitting easy placement for significantly increased patient comfort. And, greater patient comfort ensures fewer retakes, increasing productivity and profitability for the dental practice.